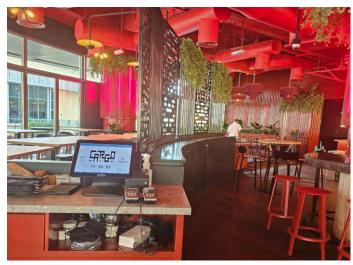

## Client/Project Name: CARGO RESTAURANT, Pier7, Dubai Marina MEP Design, Build Fitout and joinery

CARGO RESTAURANT - Main Dining area and counter (MEP Design & Build Fitout & Joinery Build )