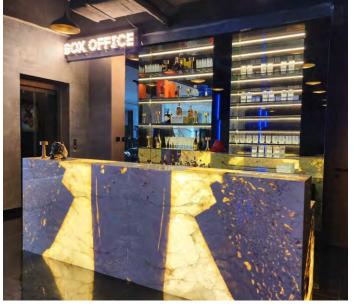

#### **Client/Project Name:**

EL SUR RESTAURANT, Hotel Westin, Dubai - MEP Design & Build

EL SUR RESTAURANT - Dining area & Bar (MEP Design & Build)