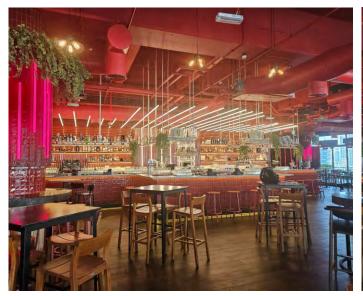

## Client/Project Name: CARGO RESTAURANT, Pier7, Dubai Marina MEP Design, Build Fitout and joinery

CARGO RESTAURANT - Main Dining area and counter (MEP Design & Build Fitout & Joinery Build )