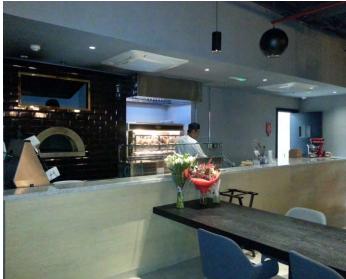

#### Client/Project Name: TUB OF BUTTER Restaurant, SZ Road, Dubai MEP Design & Build

TUB OF BUTTER Restaurant - Interior of main dining area, counter and product display (MEP Design & Build)

TUB OF BUTTER Restaurant - Confectionery/Bakery counter (MEP Design & Build)