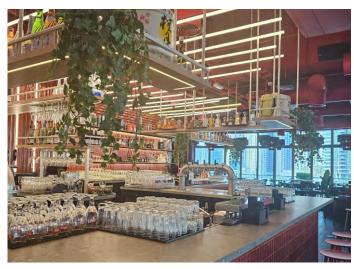

#### Client/Project Name: TUB OF BUTTER Restaurant, SZ Road, Dubai MEP Design & Build

TUB OF BUTTER Restaurant - Interior of main dining area, counter and product display (MEP Design & Build)

TUB OF BUTTER Restaurant - Confectionery/Bakery counter (MEP Design & Build)

#### OMNI CLUB, Wafi Complex, Dubai - MEP Design, Build Fitout and joinery

OMNI CLUB - Counter, Disc and main lobby (MEP Design, Build Fitout and joinery)

#### **Client/Project Name:**

EL SUR RESTAURANT, Hotel Westin, Dubai - MEP Design & Build

EL SUR RESTAURANT - Dining area & Bar (MEP Design & Build)

## Client/Project Name: CARGO RESTAURANT, Pier7, Dubai Marina MEP Design, Build Fitout and joinery

CARGO RESTAURANT - Main Dining area and counter (MEP Design & Build Fitout & Joinery Build )