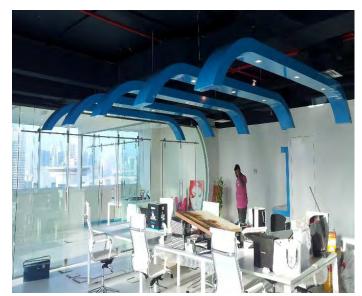

## **HVAC (Heating, Ventilation & Air-conditioning)**

Mechanical system of a building is primarily concerned with Heating, Ventilation, and Air Conditioning (HVAC) systems that are crucial for comfort and energy efficiency. We offer cutting-edge HVAC solutions that ensure optimal ventilation & indoor air quality and contribute to reduced energy consumption & operating costs. Specialized in the ventilation system in the restaurants & commercial kitchens, we offer:

- ➤ Design: Custom designed HVAC systems in compliance with Local Authority regulations, and that match the size and function of each building.
- ➤ Build: Supply, Installation, testing & commissioning of HVAC equipment, Chilled water / Dx system, Airconditioning and Ventilation Air Ducting.
- ➤ Specialized: in the Ventilation & Air-conditioning systems for Restaurants and Commercial Kitchens.