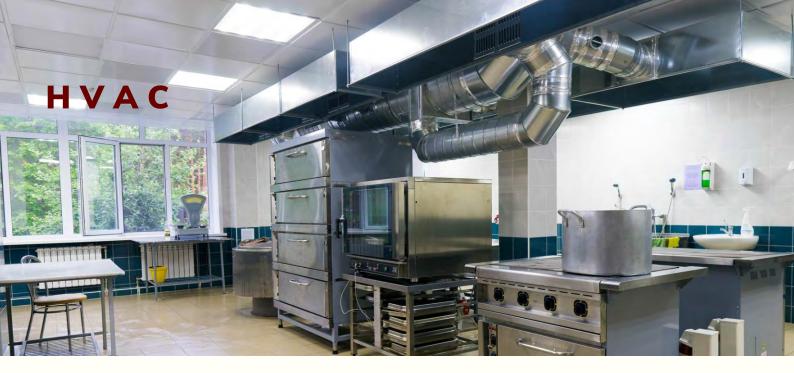

## **HVAC (Heating, Ventilation & Air-conditioning)**

Mechanical system of a building is primarily concerned with Heating, Ventilation, and Air Conditioning (HVAC) systems that are crucial for comfort and energy efficiency. We offer cutting-edge HVAC solutions that ensure optimal ventilation & indoor air quality and contribute to reduced energy consumption & operating costs. Specialized in the ventilation system in the restaurants & commercial kitchens, we offer:

- ➤ Design: Custom designed HVAC systems in compliance with Local Authority regulations, and that match the size and function of each building.
- ➤ Build: Supply, Installation, testing & commissioning of HVAC equipment, Chilled water / Dx system, Airconditioning and Ventilation Air Ducting.
- ➤ Specialized: in the Ventilation & Air-conditioning systems for Restaurants and Commercial Kitchens.