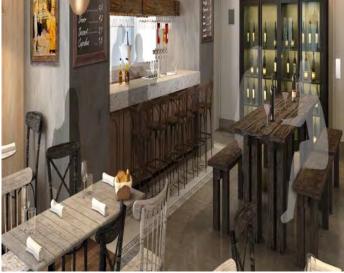

#### Client/Project Name: TUB OF BUTTER Restaurant, SZ Road, Dubai MEP Design & Build

TUB OF BUTTER Restaurant - Interior of main dining area, counter and product display (MEP Design & Build)

TUB OF BUTTER Restaurant - Confectionery/Bakery counter (MEP Design & Build)