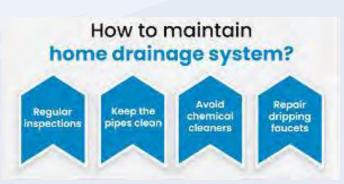

## Plumbing (Water supply & Drainage) Services

From simple installations in residential buildings to complex Water supply and Drainage systems in Commercial Kitchens, Hotels, Hospitals, Industries, Multi-story buildings, our plumbing services cater to all types of buildings and sectors:

- ➤ Design: Custom-designed Plumbing systems (Water and Drainage) in compliance with Local Authority regulations.
- ➤ Build: Supply, Installation, testing & commissioning of Water Supply and Drainage systems in Commercial Kitchens, Bars, Bathrooms, other Wet areas that save on utility cost.
- ➤ AMC: Preventive, Routine and Annual Maintenance of the Plumbing systems to avoid costly repairs and water wastage.