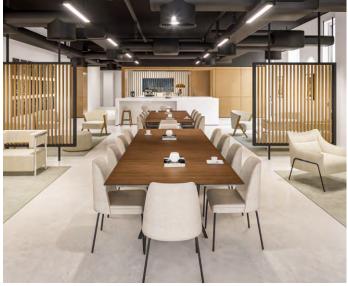

## Client/Project Name: CARGO RESTAURANT, Pier7, Dubai Marina MEP Design, Build Fitout and joinery

CARGO RESTAURANT - Main Dining area and counter (MEP Design & Build Fitout & Joinery Build )