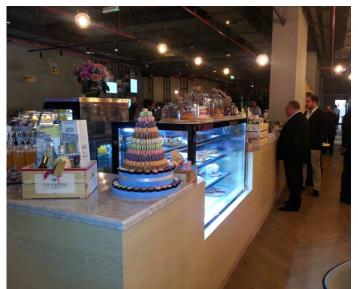

#### Client/Project Name: TUB OF BUTTER Restaurant, SZ Road, Dubai MEP Design & Build

TUB OF BUTTER Restaurant - Interior of main dining area, counter and product display (MEP Design & Build)

TUB OF BUTTER Restaurant - Confectionery/Bakery counter (MEP Design & Build)