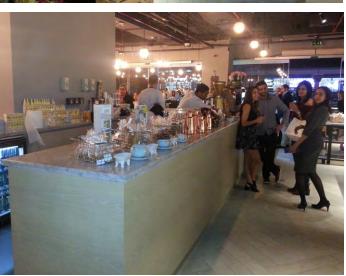

#### Client/Project Name: TUB OF BUTTER Restaurant, SZ Road, Dubai MEP Design & Build

TUB OF BUTTER Restaurant - Interior of main dining area, counter and product display (MEP Design & Build)

TUB OF BUTTER Restaurant - Confectionery/Bakery counter (MEP Design & Build)

#### OMNI CLUB, Wafi Complex, Dubai - MEP Design, Build Fitout and joinery

OMNI CLUB - Counter, Disc and main lobby (MEP Design, Build Fitout and joinery)