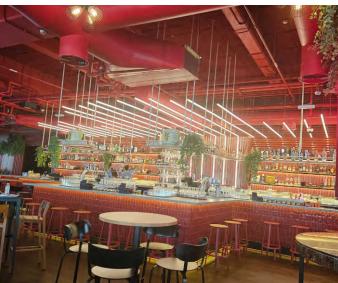

#### Client/Project Name: TUB OF BUTTER Restaurant, SZ Road, Dubai MEP Design & Build

TUB OF BUTTER Restaurant - Interior of main dining area, counter and product display (MEP Design & Build)

TUB OF BUTTER Restaurant - Confectionery/Bakery counter (MEP Design & Build)

#### OMNI CLUB, Wafi Complex, Dubai - MEP Design, Build Fitout and joinery

OMNI CLUB - Counter, Disc and main lobby (MEP Design, Build Fitout and joinery)

#### **Client/Project Name:**

EL SUR RESTAURANT, Hotel Westin, Dubai - MEP Design & Build

EL SUR RESTAURANT - Dining area & Bar (MEP Design & Build)

## Client/Project Name: CARGO RESTAURANT, Pier7, Dubai Marina MEP Design, Build Fitout and joinery

CARGO RESTAURANT - Main Dining area and counter (MEP Design & Build Fitout & Joinery Build )